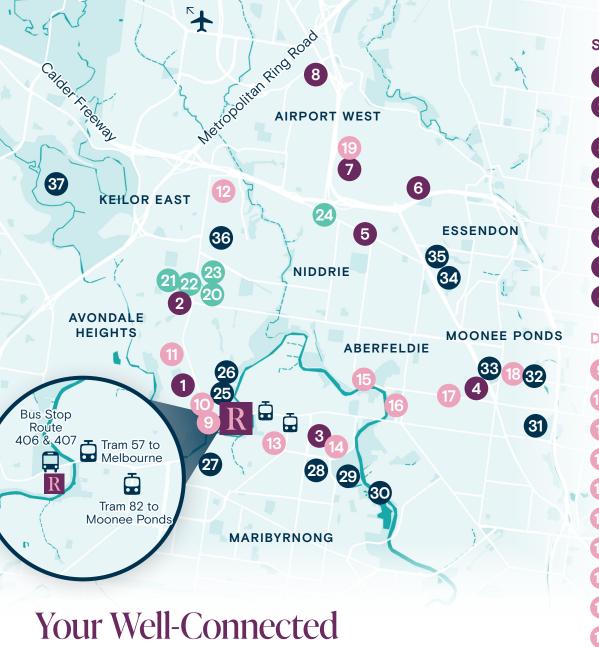

## 1 Coles

- Milleara Shopping Centre with Woolworths & Aldi
  Highpoint Shopping Centre
  Moonee Ponds Central
  Keilor Road Shopping Strip
  DFO Essendon
  - LaManna Supermarket
  - Westfield Airport West

#### **DINING & ENTERTAINMENT**

- Anchor Fish Bar & Grill Cornerstone Espresso
- Impasto Forno Antico
- The East Pantry
- Palazzo Restaurant
- 4 Hoyts Cinema
- Poyntons Nursery & Cafe
- 6 The Boathouse
- Puckle Street Moonee Ponds
- Moonee Valley Legends
- Hyatt Place Essendon Fields

#### HEALTH CARE

- 20 Centreway Medical Centre
- 21 Melbourne Pathology
- 22 Chemist Warehouse
- 23 Lincolnville Medical Centre
- 24 Eastbrooke Family Clinic Lincolnville

#### RECREATION